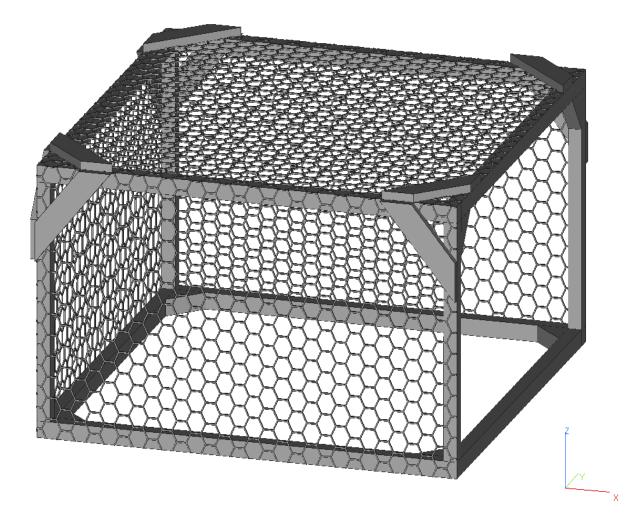

|                 |                      |                      |                                               | 3" x 10           | 65                   | 335                  |

### **Front View**

# Side View

# Top View



Х

## Color Iso View



## Iso View Bottom



# **Color Iso Exploded**



## Color Iso View Transparent Exploded



# Iso View Exploded



# Iso View



# Iso View Color





# Single Cage with Mesh



# Double Cage with Mesh and Bed