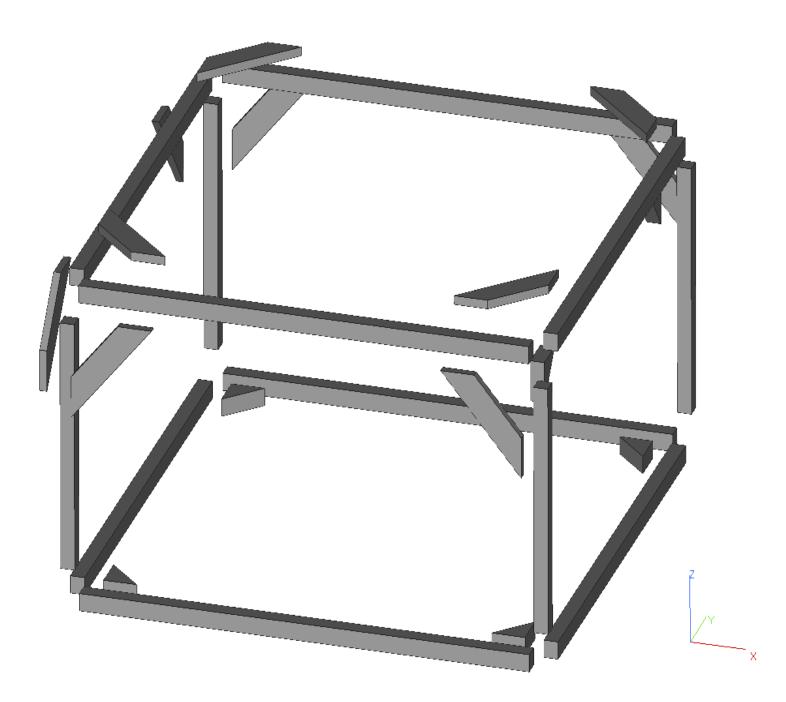

|                 |                      |                      |                                               | 3" x 10           | 65                   | 335                  |

### **Front View**

# Side View

# Top View



Х

## Color Iso View



## Iso View Bottom



# **Color Iso Exploded**



## Color Iso View Transparent Exploded



# Iso View Exploded



# Iso View



# Iso View Color





# Single Cage with Mesh



# Double Cage with Mesh and Bed