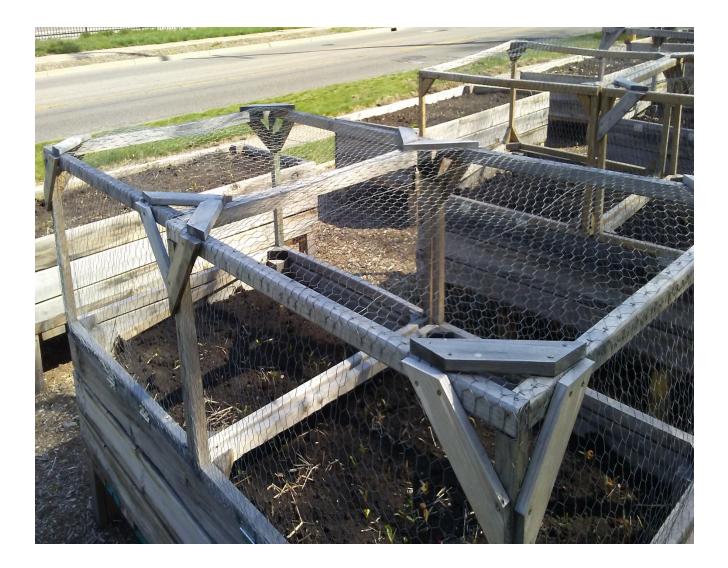

### **Raised Bed Cover Numbers**

D+ 4×4 cover (5) 2×2×8' 10'-1×3" 3'-2×4" 10' - 4' chicken wire (Z) - hinges () - latch (1) - prop rod 6×8 50 48

# Double Cage with Mesh and Bed