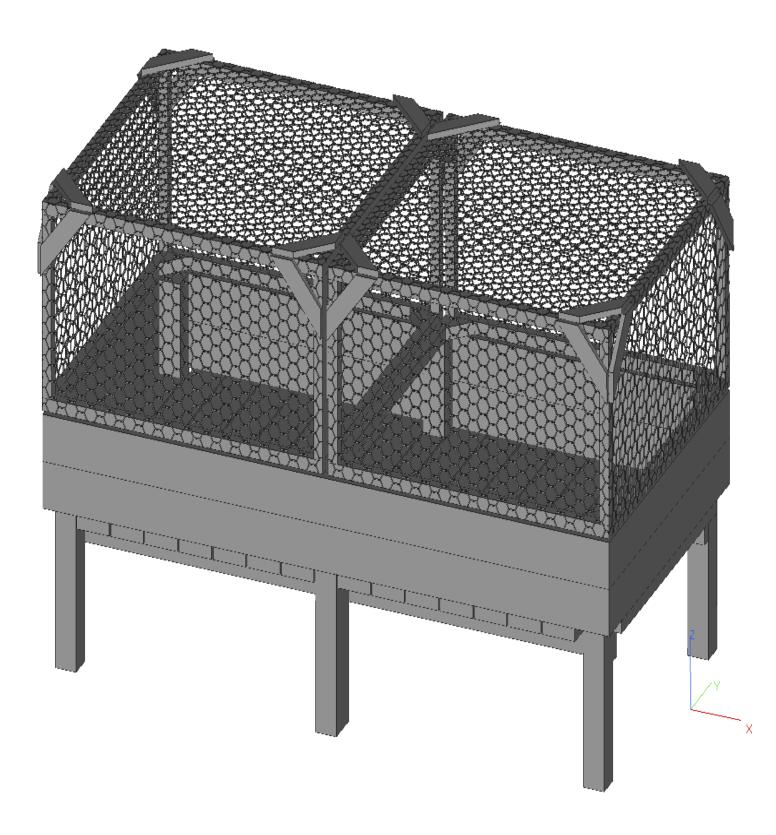

|                 |                      |                      |                                               | 3" x 10           | 65                   | 335                  |

### **Front View**

# Side View

# Top View



Х

## Color Iso View



## Iso View Bottom



# **Color Iso Exploded**



## Color Iso View Transparent Exploded



# Iso View Exploded



# Iso View



# Iso View Color





# Single Cage with Mesh



# Double Cage with Mesh and Bed