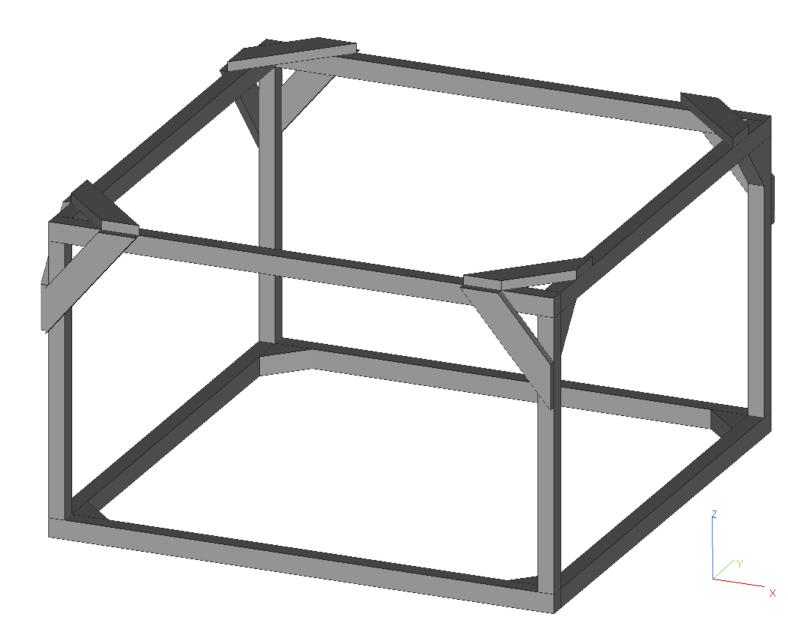

|                 |                      |                      |                                               | 3" x 10           | 65                   | 335                  |

### **Front View**

# Side View

# Top View



Х

## Color Iso View



## Iso View Bottom



# **Color Iso Exploded**



## Color Iso View Transparent Exploded



# Iso View Exploded



# Iso View



# Iso View Color





# Single Cage with Mesh



# Double Cage with Mesh and Bed