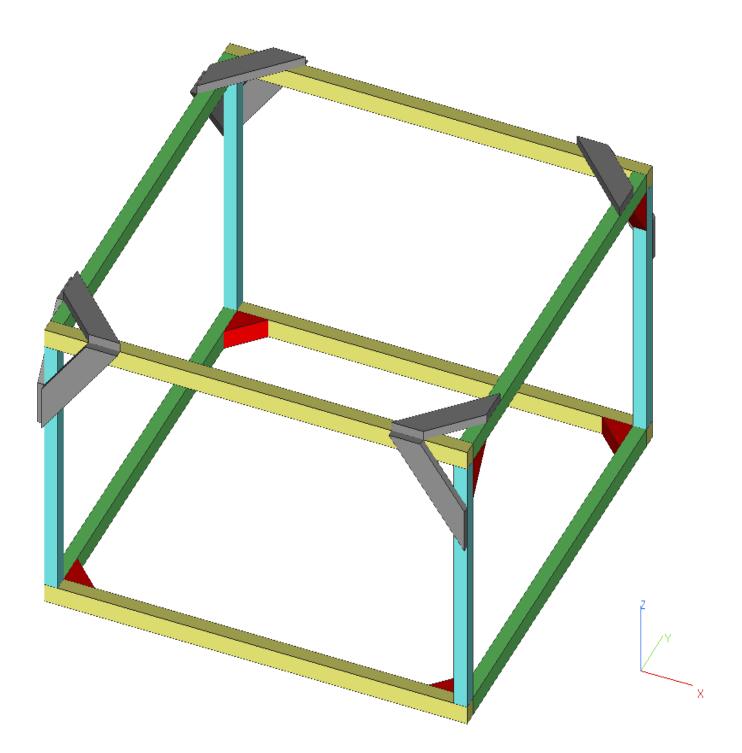

### **Raised Bed Cover Numbers**

D+ 4×4 cover (5) 2×2×8' 10'-1×3" 3'-2×4" 10' - 4' chicken wire (Z) - hinges () - latch (1) - prop rod 6×8 50 48

# Iso View

# Iso View Color