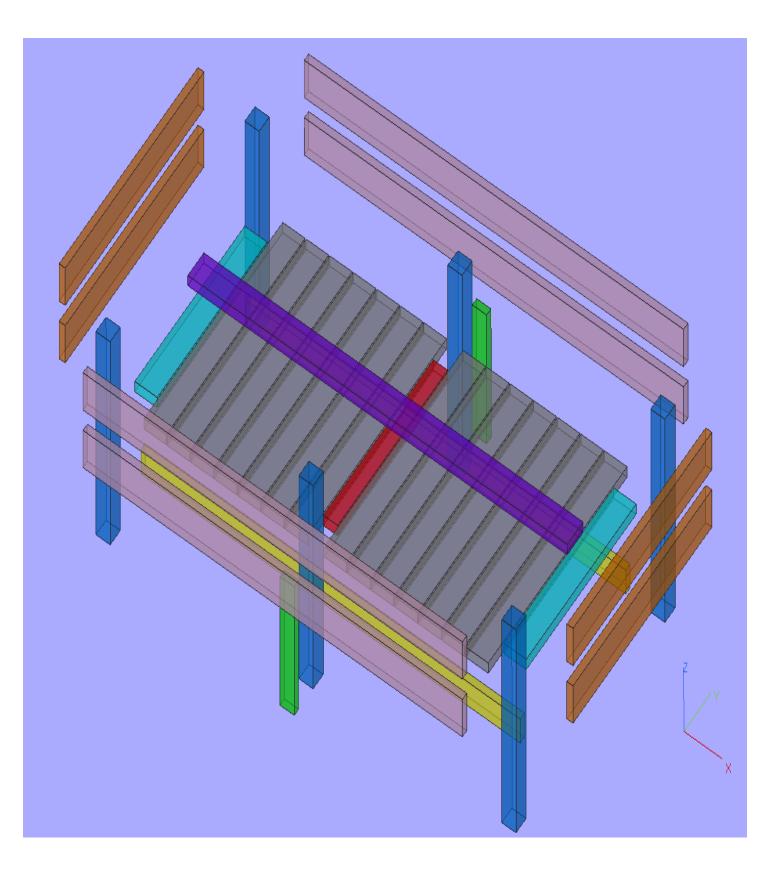

#### Materials List - See Color Drawings for Reference

- 6 pcs 4" x 4" x 30" (posts)
- 4 pcs 2" x 6" x 93" (side boards)
- 4 pcs 2" x 6" x 48" (end boards)
  - 14 pcs 2" x 6" x 48" (bottom slats, "floor" of bed)
- 2 pcs 2" x 4" x 19" (support boards attached to center posts)
- 2 pcs 2" x 4" x 93" (support boards under "floor")
- 2 pcs 2" x 6" x 37-1/2" (bottom slats between 4x4" end posts)
- 1 pc 2" x 4" x 37-1/2" (bottom slat between 4x4" center post)
- 1 pc 2" x 6" x 93" (support board for inside of bed)
- ➡ Landscaping Fabric (and staple gun)
- ⇒ 3" #10 Screws (torx head are best)

#### Instructions - See Color Drawings for Reference

Attach (3) 4x4x30" posts to (2) 2x6x93" side boards. (2) end posts are flush with ends of side boards. (1) center post is centered on 93" side boards at 46-1/2". Separately, build both sides of bed.

Attach (2) 2x6x48" end boards to (2) 4x4x30" posts (may be easier if side boards are on the ground). End boards go 1-1/2" past posts to be flush with side boards. Attach both ends.

➡ For the next 4 steps, be sure bed is upside down. Box is on the ground, posts are sticking up in the air.

Position (1) 2x6x37-1/2" bottom slat between 4x4" end posts. Attach to bottom edge of 2x6x48" end board. (This will be additionally secured later.)

Attach (14) 2x6x48" bottom slats to bottom side of 2x6x93" side boards, (7) on each side of the 4x4" center posts. (Note: There is a built-in 3/8" gap between each of the 2x6x48" bottom slats, if slats are warped, you may have to substitute in a 2x4x48" slat board to create spacing.) Suggestion: Layout all bottom slats before securing to confirm spacing.

Attach (1) 2x4x93" support board to (3) 4x4 posts. Fit snug to bottom slats. Do this on each side of bed.

Attach (1) 2x4x19" support board to center posts, butt up snug to side board. Do this for each center post.

→ Move raised garden bed to upright position. Now, 4x4" posts are on the ground.

Secure (1) 2x6x37-1/2" bottom slat (already in place) to 2x4x93" support boards underneath it. Do this on each end of bed.

Attach (1) 2x4x37-1/2" bottom slat between the 4x4" center posts to finish the bed "floor". Attach to 2x4x93" support boards underneath it.

Attach (1) 2x6x93" support board along center line of inside of bed. Attach to bottom slats. Also, screw thru 2x6x48" end boards to secure this support board.

## Color Iso View Transparent Exploded