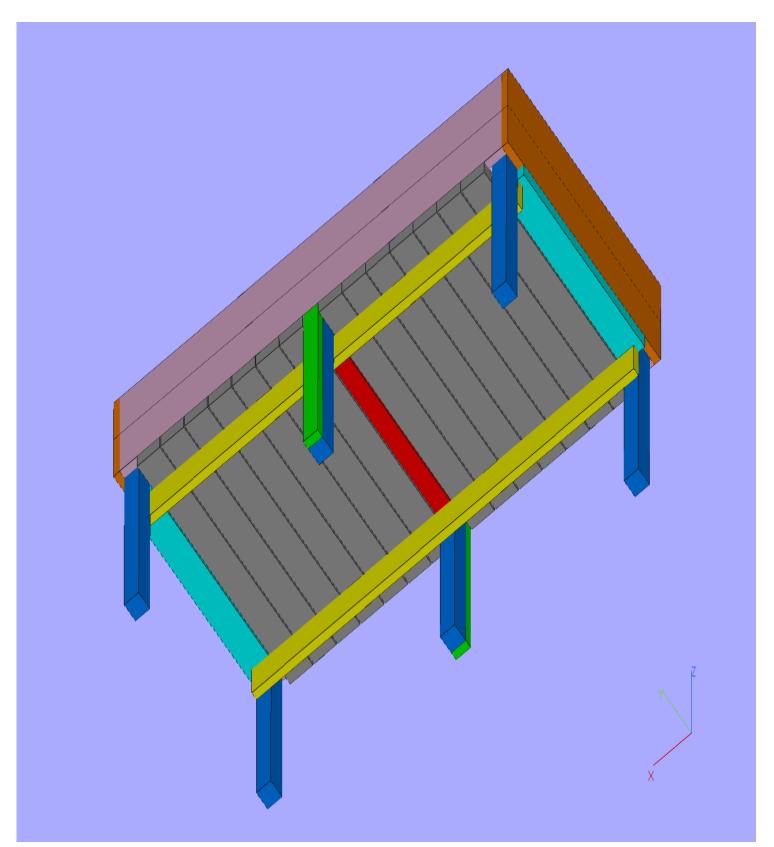

Attach (1) 2x4x93" support board to (3) 4x4 posts. Fit snug to bottom slats. Do this on each side of bed.

Attach (1) 2x4x19" support board to center posts, butt up snug to side board. Do this for each center post.

→ Move raised garden bed to upright position. Now, 4x4" posts are on the ground.

Secure (1) 2x6x37-1/2" bottom slat (already in place) to 2x4x93" support boards underneath it. Do this on each end of bed.

Attach (1) 2x4x37-1/2" bottom slat between the 4x4" center posts to finish the bed "floor". Attach to 2x4x93" support boards underneath it.

Attach (1) 2x6x93" support board along center line of inside of bed. Attach to bottom slats. Also, screw thru 2x6x48" end boards to secure this support board.