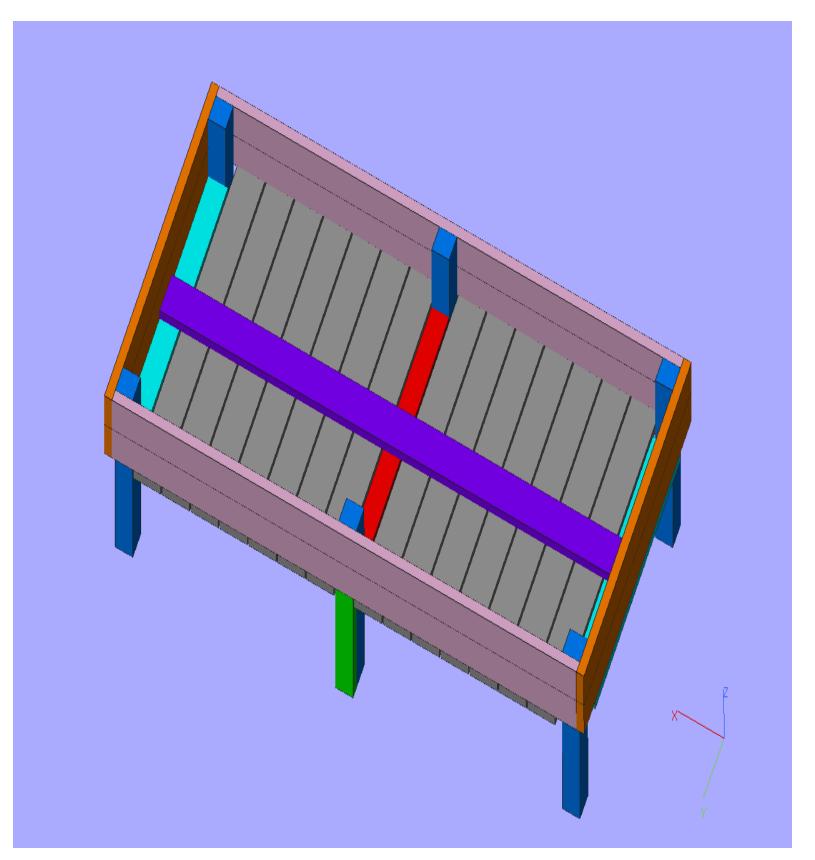

#### Instructions - See Color Drawings for Reference

Attach (3) 4x4x30" posts to (2) 2x6x93" side boards. (2) end posts are flush with ends of side boards. (1) center post is centered on 93" side boards at 46-1/2". Separately, build both sides of bed.

Attach (2) 2x6x48" end boards to (2) 4x4x30" posts (may be easier if side boards are on the ground). End boards go 1-1/2" past posts to be flush with side boards. Attach both ends.

➡ For the next 4 steps, be sure bed is upside down. Box is on the ground, posts are sticking up in the air.

Position (1) 2x6x37-1/2" bottom slat between 4x4" end posts. Attach to bottom edge of 2x6x48" end board. (This will be additionally secured later.)

Attach (14) 2x6x48" bottom slats to bottom side of 2x6x93" side boards, (7) on each side of the 4x4" center posts. (Note: There is a built-in 3/8" gap between each of the 2x6x48" bottom slats, if slats are warped, you may have to substitute in a 2x4x48" slat board to create spacing.) Suggestion: Layout all bottom slats before securing to confirm spacing.

Attach (1) 2x4x93" support board to (3) 4x4 posts. Fit snug to bottom slats. Do this on each side of bed.

Attach (1) 2x4x19" support board to center posts, butt up snug to side board. Do this for each center post.