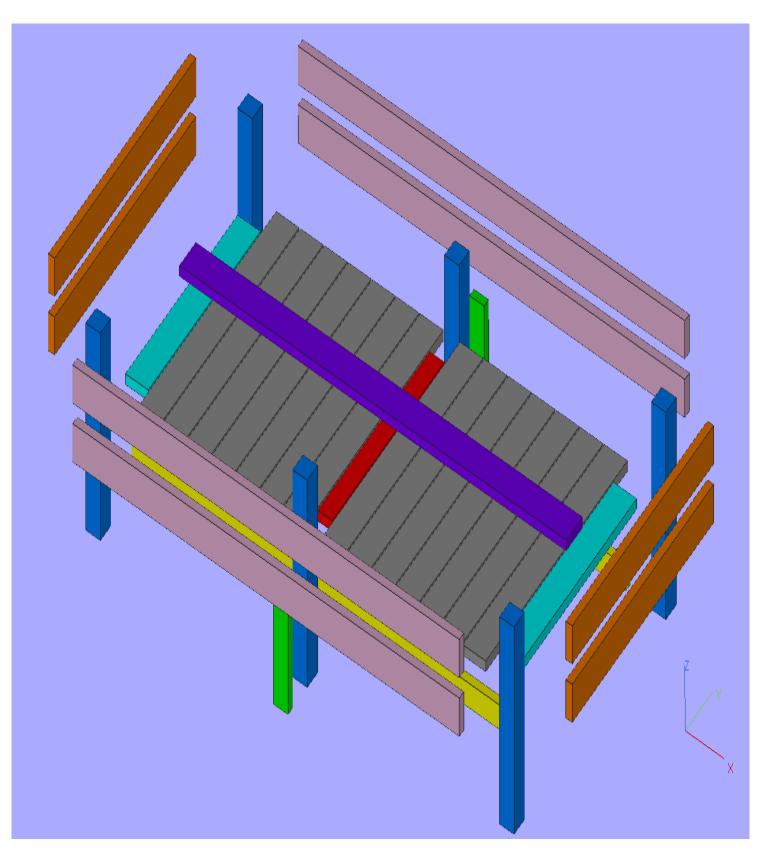

#### Materials List - See Color Drawings for Reference

- 6 pcs 4" x 4" x 30" (posts)
- 4 pcs 2" x 6" x 93" (side boards)
- 4 pcs 2" x 6" x 48" (end boards)
  - 14 pcs 2" x 6" x 48" (bottom slats, "floor" of bed)
- 2 pcs 2" x 4" x 19" (support boards attached to center posts)
- 2 pcs 2" x 4" x 93" (support boards under "floor")
- 2 pcs 2" x 6" x 37-1/2" (bottom slats between 4x4" end posts)
- 1 pc 2" x 4" x 37-1/2" (bottom slat between 4x4" center post)
- 1 pc 2" x 6" x 93" (support board for inside of bed)
- ➡ Landscaping Fabric (and staple gun)
- ⇒ 3" #10 Screws (torx head are best)

#### Instructions - See Color Drawings for Reference

Attach (3) 4x4x30" posts to (2) 2x6x93" side boards. (2) end posts are flush with ends of side boards. (1) center post is centered on 93" side boards at 46-1/2". Separately, build both sides of bed.

Attach (2) 2x6x48" end boards to (2) 4x4x30" posts (may be easier if side boards are on the ground). End boards go 1-1/2" past posts to be flush with side boards. Attach both ends.

➡ For the next 4 steps, be sure bed is upside down. Box is on the ground, posts are sticking up in the air.

Position (1) 2x6x37-1/2" bottom slat between 4x4" end posts. Attach to bottom edge of 2x6x48" end board. (This will be additionally secured later.)

Attach (14) 2x6x48" bottom slats to bottom side of 2x6x93" side boards, (7) on each side of the 4x4" center posts. (Note: There is a built-in 3/8" gap between each of the 2x6x48" bottom slats, if slats are warped, you may have to substitute in a 2x4x48" slat board to create spacing.) Suggestion: Layout all bottom slats before securing to confirm spacing.

Attach (1) 2x4x93" support board to (3) 4x4 posts. Fit snug to bottom slats. Do this on each side of bed.

Attach (1) 2x4x19" support board to center posts, butt up snug to side board. Do this for each center post.

→ Move raised garden bed to upright position. Now, 4x4" posts are on the ground.

Secure (1) 2x6x37-1/2" bottom slat (already in place) to 2x4x93" support boards underneath it. Do this on each end of bed.

Attach (1) 2x4x37-1/2" bottom slat between the 4x4" center posts to finish the bed "floor". Attach to 2x4x93" support boards underneath it.

Attach (1) 2x6x93" support board along center line of inside of bed. Attach to bottom slats. Also, screw thru 2x6x48" end boards to secure this support board.

## Color Iso View Transparent Exploded