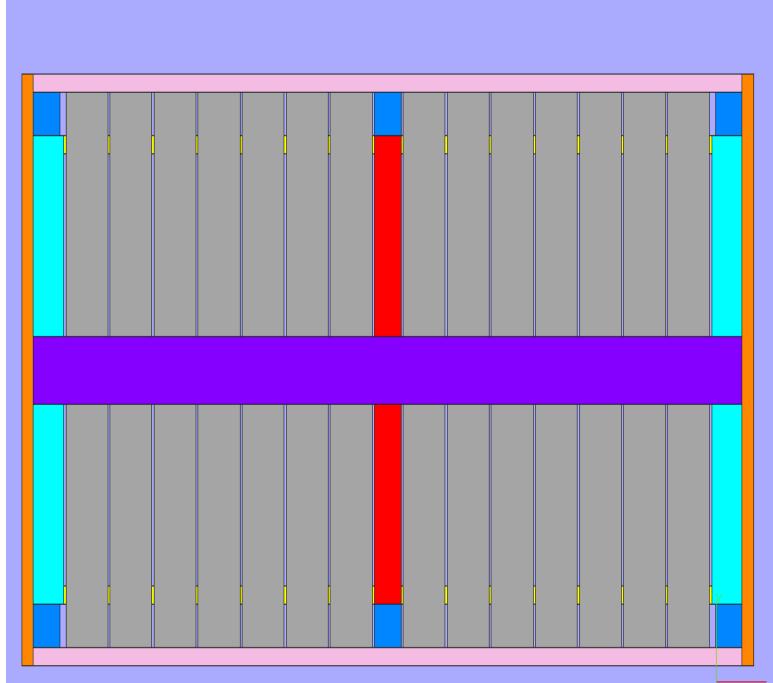

#### Materials List - See Color Drawings for Reference

- 6 pcs 4" x 4" x 30" (posts)
- 4 pcs 2" x 6" x 93" (side boards)
- 4 pcs 2" x 6" x 48" (end boards)
  - 14 pcs 2" x 6" x 48" (bottom slats, "floor" of bed)
- 2 pcs 2" x 4" x 19" (support boards attached to center posts)
- 2 pcs 2" x 4" x 93" (support boards under "floor")
- 2 pcs 2" x 6" x 37-1/2" (bottom slats between 4x4" end posts)
- 1 pc 2" x 4" x 37-1/2" (bottom slat between 4x4" center post)
- 1 pc 2" x 6" x 93" (support board for inside of bed)
- ➡ Landscaping Fabric (and staple gun)
- ⇒ 3" #10 Screws (torx head are best)

Position (1) 2x6x37-1/2" bottom slat between 4x4" end posts. Attach to bottom edge of 2x6x48" end board. (This will be additionally secured later.)

Attach (14) 2x6x48" bottom slats to bottom side of 2x6x93" side boards, (7) on each side of the 4x4" center posts. (Note: There is a built-in 3/8" gap between each of the 2x6x48" bottom slats, if slats are warped, you may have to substitute in a 2x4x48" slat board to create spacing.) Suggestion: Layout all bottom slats before securing to confirm spacing.

Attach (1) 2x4x93" support board to (3) 4x4 posts. Fit snug to bottom slats. Do this on each side of bed.

Attach (1) 2x4x19" support board to center posts, butt up snug to side board. Do this for each center post.

Attach (1) 2x4x37-1/2" bottom slat between the 4x4" center posts to finish the bed "floor". Attach to 2x4x93" support boards underneath it.

Attach (1) 2x6x93" support board along center line of inside of bed. Attach to bottom slats. Also, screw thru 2x6x48" end boards to secure this support board.