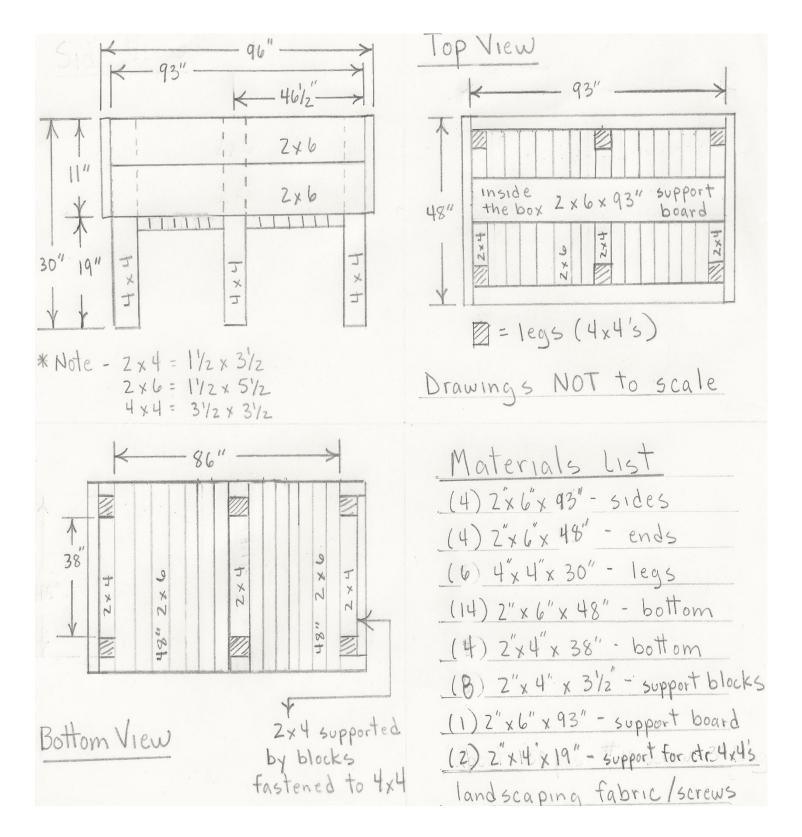

#### Materials List - See Color Drawings for Reference

- 6 pcs 4" x 4" x 30" (posts)
- 4 pcs 2" x 6" x 93" (side boards)
- 4 pcs 2" x 6" x 48" (end boards)
  - 14 pcs 2" x 6" x 48" (bottom slats, "floor" of bed)
- 2 pcs 2" x 4" x 19" (support boards attached to center posts)
- 2 pcs 2" x 4" x 93" (support boards under "floor")
- 2 pcs 2" x 6" x 37-1/2" (bottom slats between 4x4" end posts)
- 1 pc 2" x 4" x 37-1/2" (bottom slat between 4x4" center post)
- 1 pc 2" x 6" x 93" (support board for inside of bed)
- ➡ Landscaping Fabric (and staple gun)
- ⇒ 3" #10 Screws (torx head are best)

#### Instructions - See Color Drawings for Reference

Attach (3) 4x4x30" posts to (2) 2x6x93" side boards. (2) end posts are flush with ends of side boards. (1) center post is centered on 93" side boards at 46-1/2". Separately, build both sides of bed.

Attach (2) 2x6x48" end boards to (2) 4x4x30" posts (may be easier if side boards are on the ground). End boards go 1-1/2" past posts to be flush with side boards. Attach both ends.

➡ For the next 4 steps, be sure bed is upside down. Box is on the ground, posts are sticking up in the air.

Position (1) 2x6x37-1/2" bottom slat between 4x4" end posts. Attach to bottom edge of 2x6x48" end board. (This will be additionally secured later.)

Attach (14) 2x6x48" bottom slats to bottom side of 2x6x93" side boards, (7) on each side of the 4x4" center posts. (Note: There is a built-in 3/8" gap between each of the 2x6x48" bottom slats, if slats are warped, you may have to substitute in a 2x4x48" slat board to create spacing.) Suggestion: Layout all bottom slats before securing to confirm spacing.

Attach (1) 2x4x93" support board to (3) 4x4 posts. Fit snug to bottom slats. Do this on each side of bed.

Attach (1) 2x4x19" support board to center posts, butt up snug to side board. Do this for each center post.

→ Move raised garden bed to upright position. Now, 4x4" posts are on the ground.

Secure (1) 2x6x37-1/2" bottom slat (already in place) to 2x4x93" support boards underneath it. Do this on each end of bed.

Attach (1) 2x4x37-1/2" bottom slat between the 4x4" center posts to finish the bed "floor". Attach to 2x4x93" support boards underneath it.

Attach (1) 2x6x93" support board along center line of inside of bed. Attach to bottom slats. Also, screw thru 2x6x48" end boards to secure this support board.